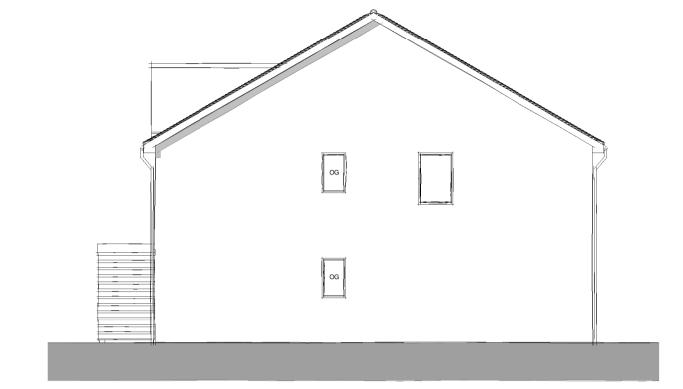

Materials:

Roof: Plain clay tiles to be selected

Walls: Selected multi stock bricks

Fenetration: Selected casements windows and french doors colour to be confirmed.

RHS Elevation 1:100

Front Elevation 1:100