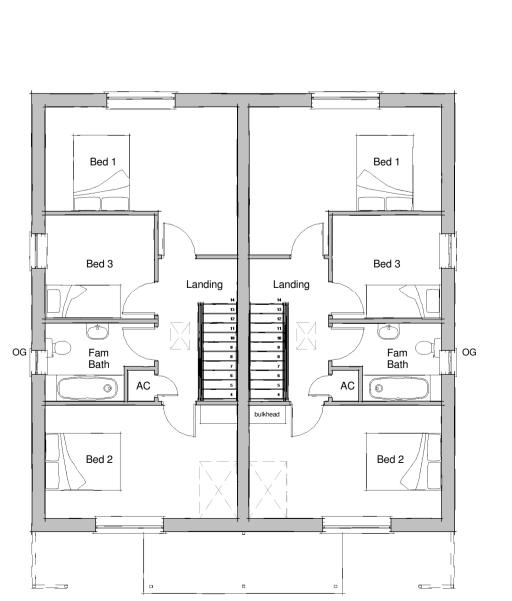

Plots 5-6 Plans and Elevations

| DRAWN BY:   | JY | SCALE: | 1:100    | @ A1 |
|-------------|----|--------|----------|------|
| CHECKED BY: | MF | DATE:  | 19/07/17 | 7    |

PLANNING

PROJECT: ORG: ZONE: LEVEL: TYPE: ROLE: NUMBER: REV: 5003871 RDG XX XX XX XX A 1002