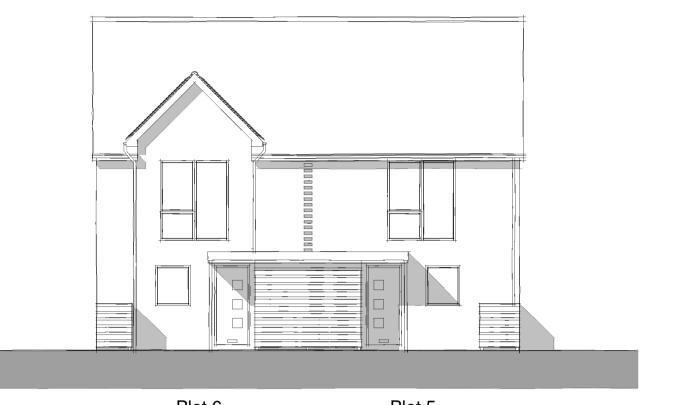

Materials:

Roof: Plain clay tiles to be selected

Walls: Selected multi stock bricks

Fenetration: Selected casements windows and french doors colour to be confirmed.

RHS Elevation 1:100

Front Elevation 1:100